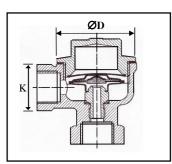

## **DIMENSIONS**

| Size  | L  | H-H1  | М  | K  | D  | d  |
|-------|----|-------|----|----|----|----|
| 15-20 | 63 | 66-80 | 38 | 38 | 50 | 30 |