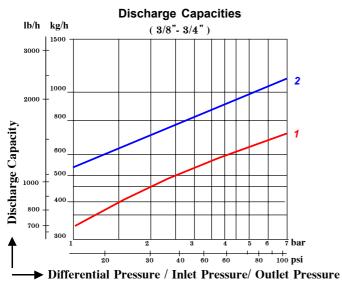

### Installation

The steam trap can be fitted on the line in every position and works properly.

1 Red Chart Condensate temp.max.10 °C below steam saturation temp.

2 Blue Chart Cold condensate at a temperature of 20 °C.