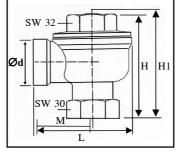

## **DIMENSIONS**

| Size  | L  | H-H1  | М  | K  | D  | d  |
|-------|----|-------|----|----|----|----|
| 15-20 | 63 | 66-80 | 38 | 38 | 50 | 30 |