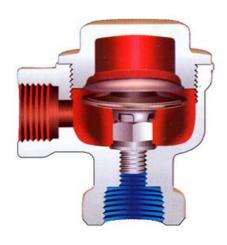

# **Brass Thermostatic Steam Trap**

Size 3/8"- 3/4" Screwed BSP.

# **Typical Applications**

Iron Machines / Radiators / Air Eliminator

# THERMOSTATIC STEAM TRAP

Especially for radiators, **TKK 11** is the ideal trap for heating at low pressure systems. **AYVAZ TKK 11 Thermostatic Steam Traps** as well the others are designed, manufactured and tested in accordance with the DIN standards and the relevant GERMAN regulations for steam boiler (TRD) and pressure vessels (AD). Thermostatic steam trap with membrane capsule regulator resists against corrosion and uneffected by waterhammer. The differences of TKK 11 type thermostatic steam traps are the angle type small body and less discharge capacity and completely brass body.