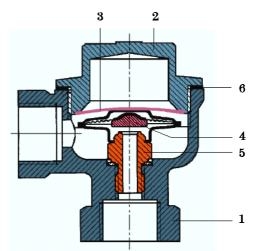

# **Materials**

| 2 CoverBrass CuZn 40 Pb 23 Pressing Plate* Stainless Steel | 6 | Gasket               | * | Klingcrit Asbestos Free     |
|------------------------------------------------------------|---|----------------------|---|-----------------------------|
| 2 CoverBrass CuZn 40 Pb 23 Pressing Plate* Stainless Steel | 5 | Seat                 | * | Stainless Steel AISI 304    |
| 2 Cover Brass CuZn 40 Pb 2                                 | 4 | Thermostatic Capsule | * | Hastelloy & Stainless Steel |
|                                                            | 3 | Pressing Plate       | * | Stainless Steel             |
| 1 Body Brass CuZn 40 Pb 2                                  | 2 | Cover                |   | Brass CuZn 40 Pb 2          |
|                                                            | 1 | Body                 |   | Brass CuZn 40 Pb 2          |

# \* Available spare parts